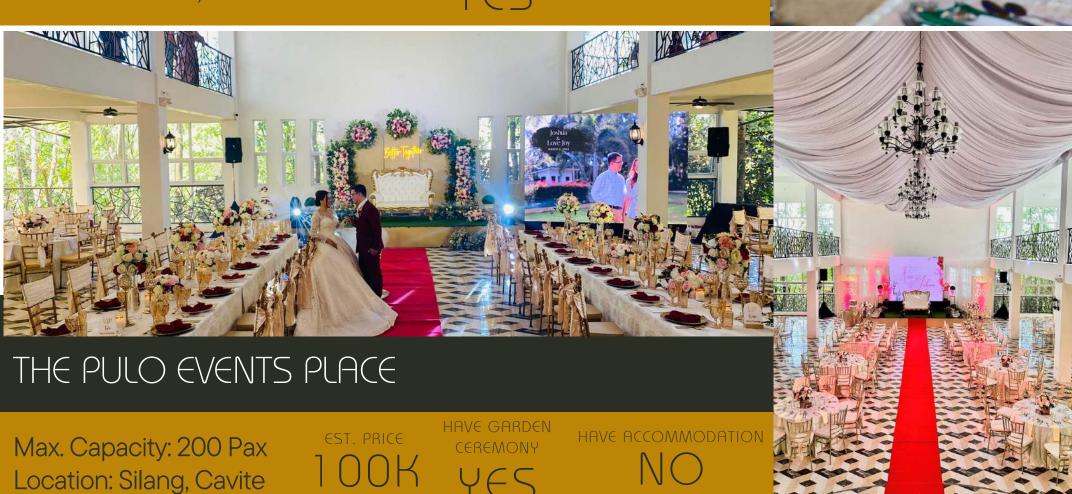

## STARVIEW HOTEL AND RESORT

Max. Capacity: 200 Pax Location: Silang, Cavite

EST. PRICE

HAVE GARDEN CEREMONY

HAVE ACCOMMODATION

Prepared and carefully selected by JWE and Mavis Catering.

Disclaimer: Est. venue price may change without prior Notice. Garden & accommodation may have additional fee. Max. capacity may not be accurate. Kindly contact the venue DIRECTLY to get their latest package, terms, & pricing.