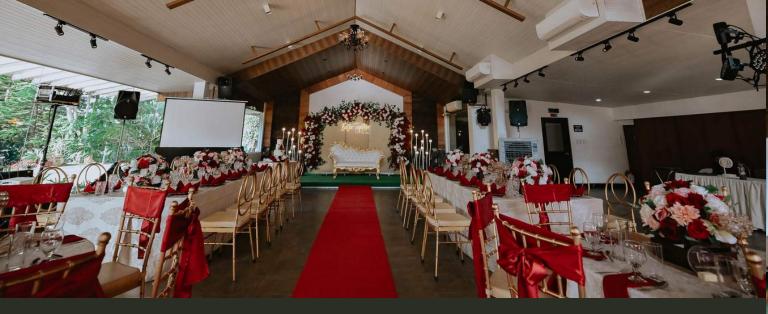

## LEANEL'S GARDEN

Max. Capacity: 150 Pax Location: Bacoor, Cavite EST. PRICE

HAVE GARDEN CEREMONY

HAVE ACCOMMODATION